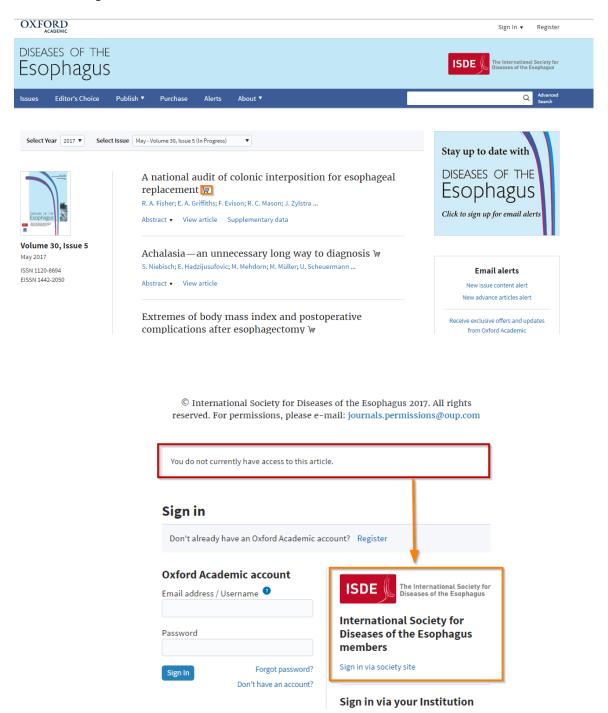

## https://academic.oup.com/dote

1. When users first navigate to <u>academic.oup.com/dote</u> and attempt to access content, they should be directed to the following paywall. After clicking on an article that requires member access (designated by a shopping cart icon next to the article) the user will be directed to sign in through the ISDE site.