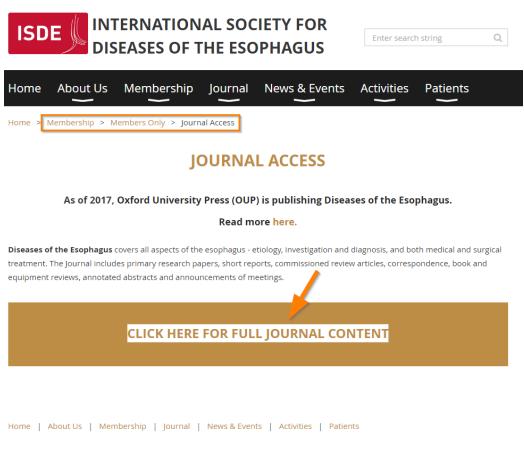

2. Users will then be directed to a "Member Log In" page on the ISDE site. Users should enter their ISDE member credentials here and click the "Login" button.

3. Users will then be directed to the "Journal Access" page on the ISDE site. They will click on the "Click Here For Full Journal Content" button to return to the DOTE website.