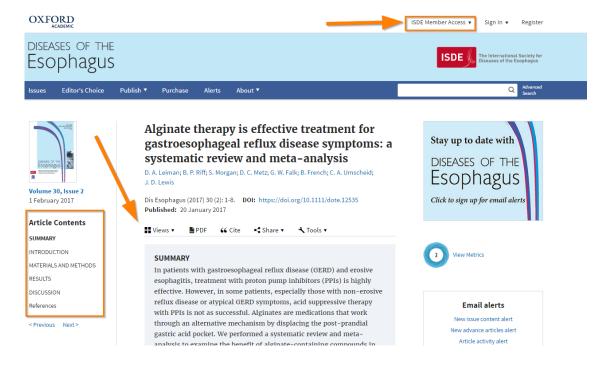

© International Society for Diseases of the Esophagus 2016

4. Now logged in, users will have full access to DOTE content. The "ISDE Member Access" bar on the top right screen will show that the user has gained access through his or her ISDE login credentials. PLEASE NOTE: at this time, users will not be redirected directly to the article they were trying to access, but instead they will be taken back to the DOTE homepage, and will have to navigate back to the content they wish to view.