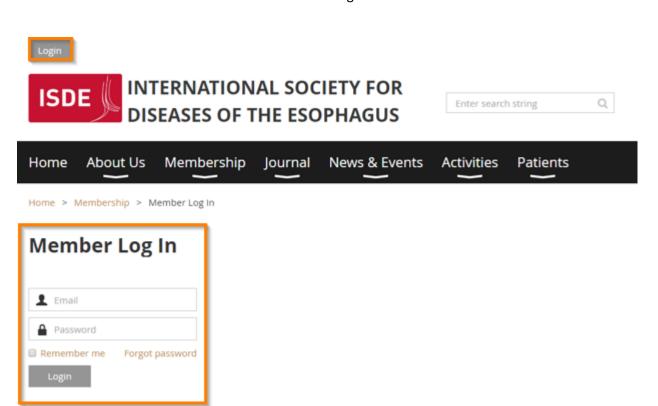

2. Users will then be directed to a "Member Log In" page on the ISDE site. Users should enter their ISDE member credentials here and click the "Login" button.

3. Users will then be directed to the "Journal Access" page on the ISDE site. They will click on the "Click Here For Full Journal Content" button to return to the DOTE website.